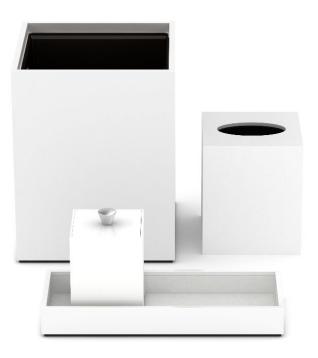

# Grand Hyatt Atlanta, Buckhead

The design team chose our through-body resin accessories in a custom Pantone with a matte finish for this luxurious downtown Buckhead hotel.

#### **Guest Bath Accessories**

Sleek, modern and weighty-in-feel, our hand-cast resin bath accessories elevate the guest bath experience and impress with exquisite craftsmanship and impeccable detailing. We craft our resin accessories in a variety of textures, including Opaque (as shown below), "Sand" and "Glass," and have the ability to match any Pantone, Sherwin Williams or Benjamin Moore color reference. These same accessories were also installed at Grand Hyatt Washington DC.