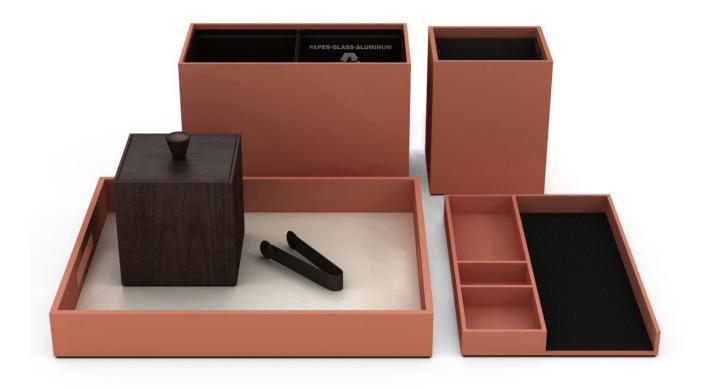

## Mii Amo, Sedona

Our "Terra Cotta" matte resin and lacquer collection, created to honor Mii Amo's intimate connection to its spectacular surroundings among the red rocks of Sedona's Boynton Canyon, reflects the resort's unique spin on understated elegance and rustic luxury.

## Guest Bath and Guest Room

Our hand-cast Resin and Lacquer finishes are available in any Pantone, Benjamin Moore or Sherwin Williams color reference with a variety of textural and sheen options. The wood ice bucket is available in a variety of wood tones