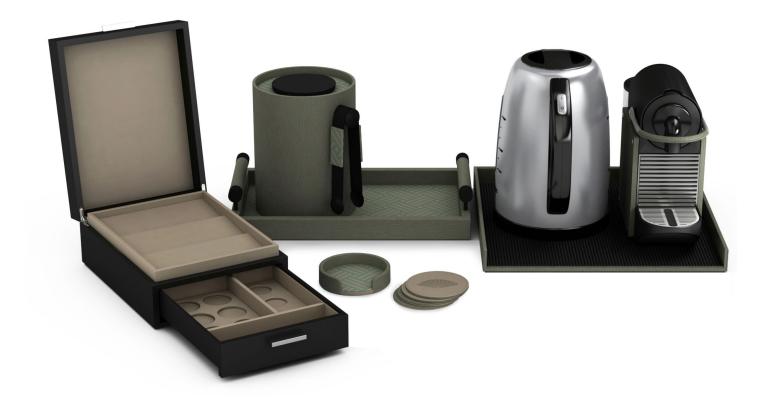

# Mandarin Oriental Palace, Luzern

Working with the GM and his team, we designed over 50+ custom accessories for this exquisite property. Varying design by room type, we imagined and incorporated bespoke yet nuanced detailing to ensure every single piece was truly one-of-a-kind and intimately connected to its space.

## **Guest Bath**

## Guest Room: Desk Area

## Guest Room: Bedside

Guest Room: Minibar

# Guest Room: Foyer and Closet Area

Guest Room: Sitting Area

Fairmont Breakers: Suites

**Guest Bath** 

Fairmont Breakers: Standard Rooms

**Guest Bath** 

Guest Room