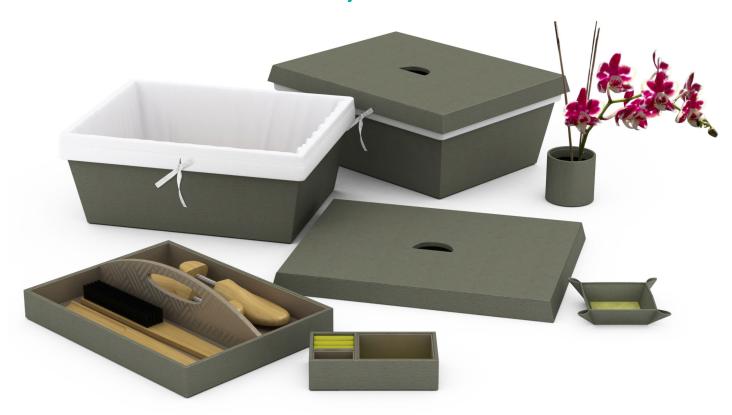

# Mandarin Oriental Palace, Luzern

Working with the GM and his team, we designed over 50+ custom accessories for this exquisite property. Varying design by room type, we imagined and incorporated bespoke yet nuanced detailing to ensure every single piece was truly one-of-a-kind and intimately connected to its space.

## **Guest Bath**

## Guest Room: Desk Area

## Guest Room: Bedside

Guest Room: Minibar

# Guest Room: Foyer and Closet Area

Guest Room: Sitting Area

Fairmont Breakers: Suites

**Guest Bath** 

Fairmont Breakers: Standard Rooms

**Guest Bath** 

Guest Room