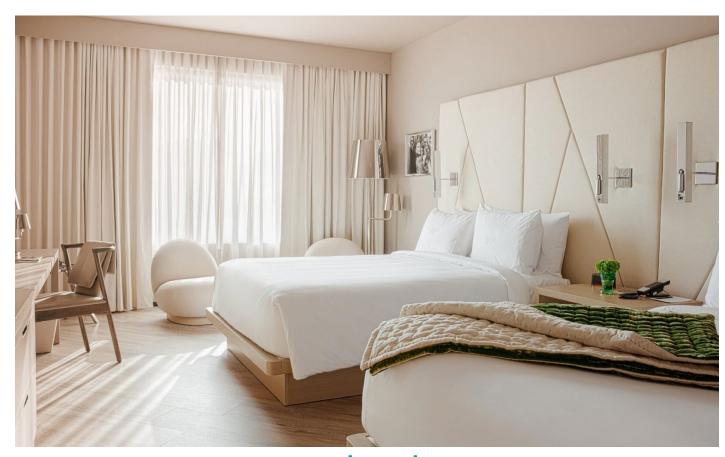

## Four Seasons Hotel Osaka

A contemporary portal to the authentic heart of Osaka, this stunning property offers unparalleled luxury, sophisticated comfort and exclusive amenities, including our meticulously designed and exquisitely hand-crafted accessories.

## **Guest Bath**

The taupe matte resin canister and tray are stone-like in feel, blending effortlessly on the gorgeous marble vanity, while the black, gloss lacquer tissue box cover provides a striking counterpoint in both texture and form. The pedal bin is finished in Black Matte Smooth Leather Match (we can produce our pedal bins in any of our leather match and woven finishes).

## **Guest Room**

We designed the closet tray and wastebasket from our richly textured, Classic Weave Leather Match finish to lend warmth and dimension to their spaces, while the circular form of the teak jewelry tray honors the profound significance of circles in Japanese culture and art.