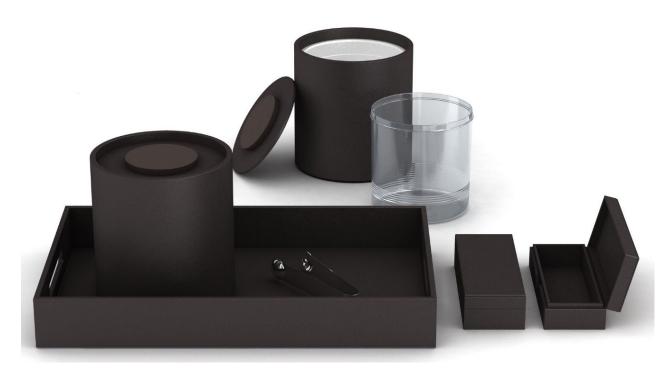

# Fairmont Hotel Macdonald, Edmonton

We collaborated with the property's design team to create accessories for the newly imagined guestrooms and suites at Fairmont Hotel Macdonald. Elegant and sophisticated, each piece was thoughtfully conceived to complement the dignified style and timeless grace of this historic property.

## Guest Room and Guest Bath Accessories

These custom-colored, Smooth Leather Match accessories feature sleek forms and exquisite, yet understated, styling that contributes to the refined and luxurious sensibility of the space. Our custom capabilities are extensive with regard to form and finish, including our ability to match any Pantone, Sherwin Williams, or Benjamin Moore color reference.