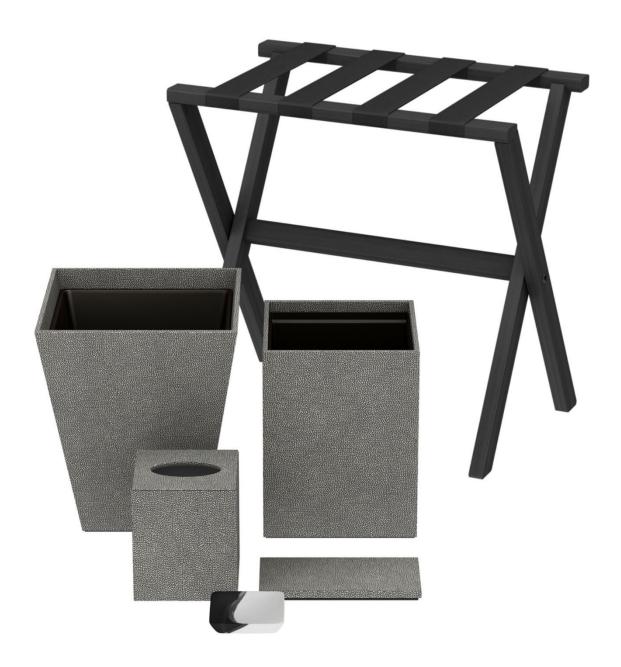

# Mandarin Oriental Savoy, Zurich

Working with the property's design team, we created 40+ custom accessories for this exquisite property. Varying design by room type, we imagined and incorporated bespoke, yet nuanced detailing to ensure every piece was intimately connected to its space and artfully designed for seamless functionality.

## **Bath Accessories: Suites**