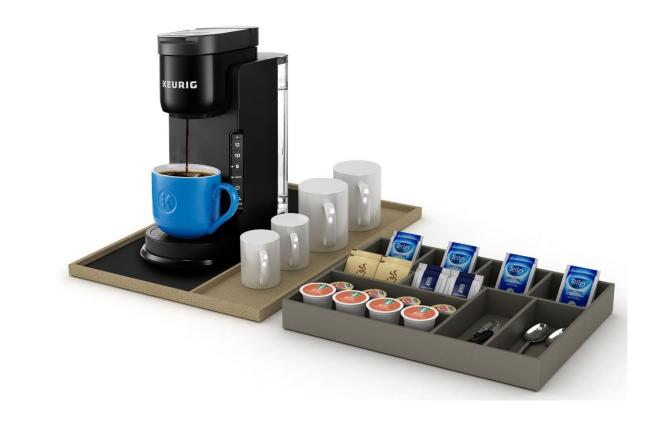

# Minibar

Suites

Mini Suites

## Princess Cruises, The Sun Princess

We worked with The design team at Princess Cruises to create custom accessories for each room category, from standard staterooms to Sky Suites. Hand-crafted in a variety of leather match finishes and neutral tones, these pieces are fresh and modern, lux touches that complement their spaces, elevate the in-room experience and leave lasting impressions in the minds of guests.

## **Bath Accessories**

Towel Basket

## Other Suite Accessories

Luggage Rack