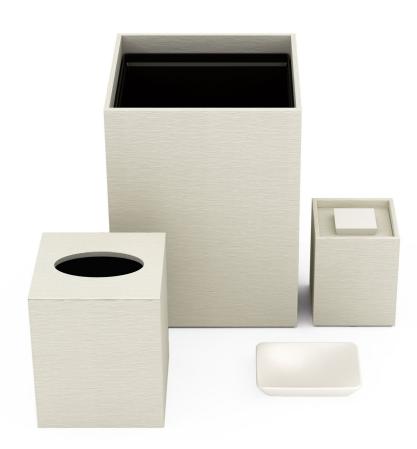

# Baker's Cay Resort (Curio Collection)

Baker's Cay selected our Natural Pandan finish with wood accents, perfect for the relaxed beachy vibe of the property. The soft ivory tone contrasts beautifully with the various woods in the guestroom / guest bath, while the woven texture adds a soft, organic touch.

## Guest Bath and Guestroom

Our Natural Pandan is crafted from the Pandan leaf, a completely renewable resource indigenous to Indonesia. In addition to being a beautiful, sustainable finish, it offers incredible design flexibility (available in almost any color) and value.