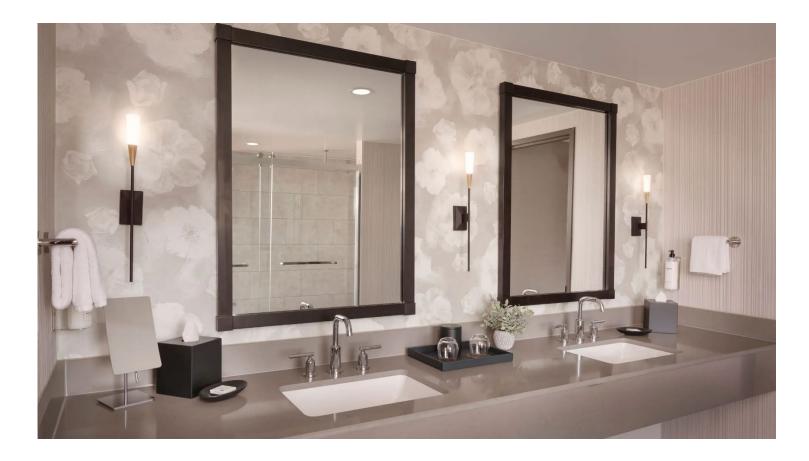

#### **Guest Bath Accessories**

Sleek, modern and weighty-in-feel, our hand-cast resin bath accessories elevate the guest bath experience and impress with exquisite craftsmanship and impeccable detailing. We craft our resin accessories in a variety of textures, including Opaque (as shown below), "Sand" and "Glass," and have the ability to match any Pantone, Sherwin Williams or Benjamin Moore color reference. These same accessories were also installed at Grand Hyatt Washington DC.