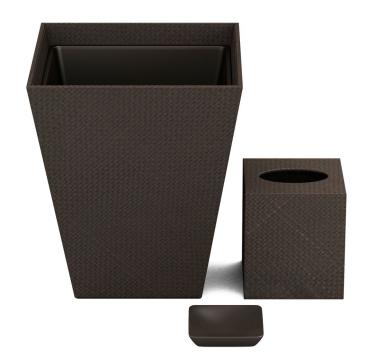

## Guest Room and Guest Bath Accessories

These custom-colored, Smooth Leather Match accessories feature sleek forms and exquisite, yet understated, styling that contributes to the refined and luxurious sensibility of the space. Our custom capabilities are extensive with regard to form and finish, including our ability to match any Pantone, Sherwin Williams, or Benjamin Moore color reference.