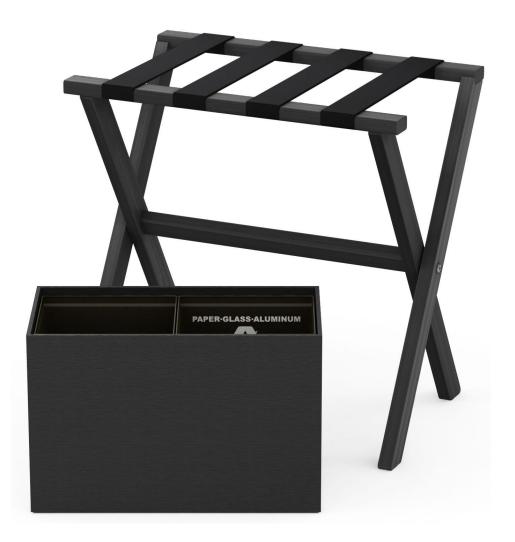

# The Godfrey Detroit (Curio Collection)

Tailored and timeless, the guestrooms at The Godfrey Detroit are inspired by the rich local diversity and industrial aesthetics of the area's restoration spirit. Intentional, bespoke touches, including our hand-crafted accessories, lend reflectivity and dimension, contributing to Godfrey's unique take on urban luxury and sophistication.

#### Guest Bath and Guest Room

Our luggage racks are hand crafted from solid wood and available in a variety of wood tones. Clean lines, elegant forms and impeccable craftsmanship elevate the guests' unpacking experience and contribute to the modern, luxurious vibe of the space.