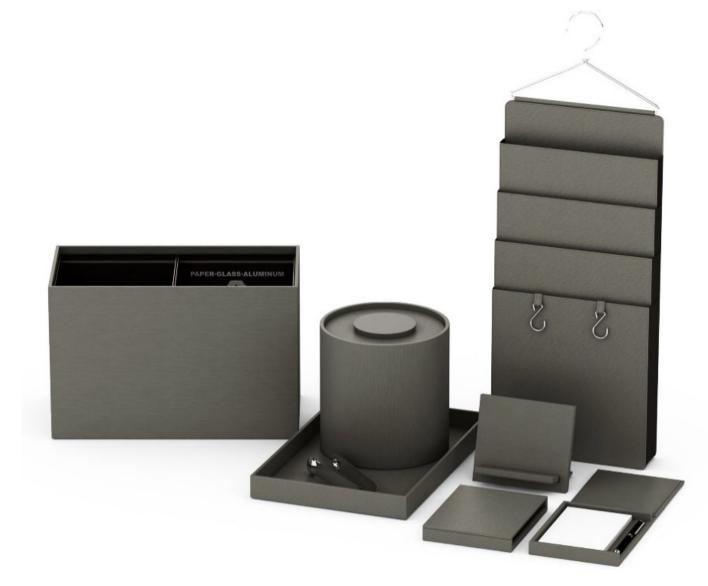

# Fairmont Hotel Macdonald, Edmonton

We collaborated with the property's design team to create accessories for the newly imagined guestrooms and suites at Fairmont Hotel Macdonald. Elegant and sophisticated, each piece was thoughtfully conceived to complement the dignified style and timeless grace of this historic property.

## Guest Room and Guest Bath Accessories

These custom-colored, Smooth Leather Match accessories feature sleek forms and exquisite, yet understated, styling that contributes to the refined and luxurious sensibility of the space. Our custom capabilities are extensive with regard to form and finish, including our ability to match any Pantone, Sherwin Williams, or Benjamin Moore color reference.