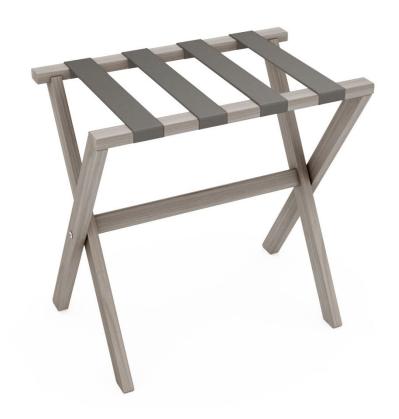

# Guest Room: Luggage Rack

The property also chose our gorgeous Evolution Luggage Rack (crafted from solid wood) in Natural, one of our six signature wood tones.