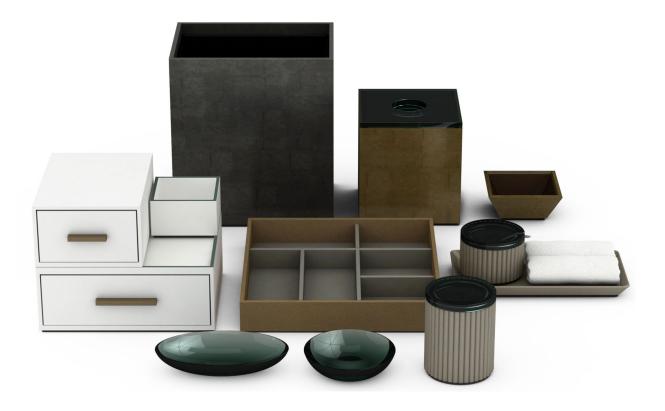

# Montage Big Sky

To complement the property's modern mountain design and timeless palette of regional woods and stones, we created custom guest room and bath accessories in natural wood, black sand resin and leather match, blending a variety of earthy textures and tones. Exquisite craftsmanship, bespoke detailing and substantial heft convey immaculate quality and laid-back luxury, reenforcing the notion that every single detail is thoughtfully and artfully conceived. More than just accessories, these pieces elevate the guest experience and leave lasting impression.

## **Guest Bath**

Bath accessories were crafted from a variety of materials, including natural wood, black sand resin and our proprietary woven wave textured leather match.