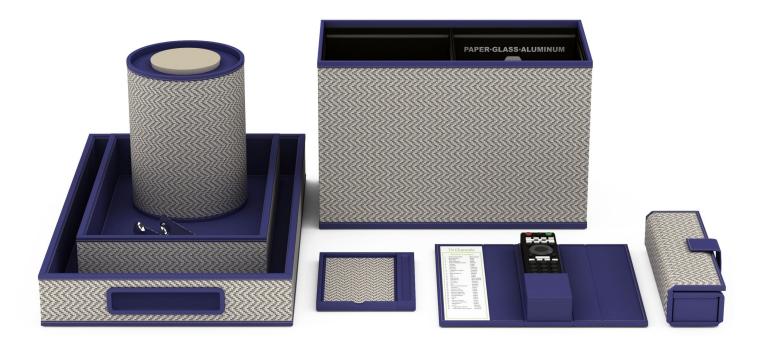

#### **Guest Room**

Mixing materials, tones and textures contributes to the property's one-of-a-kind sensibility and further evokes the island spirit. We designed custom forms to allow these accessories a perfect fit in their spaces and created the nightstand organizer to elegantly house the remotes for the tv, fan and a/c. The vibrant blue Pantone is the property's signature hue.

#### **Guest Bath**

Our Natural Pandan is crafted from the Pandan leaf, a completely renewable resource indigenous to Indonesia. In addition to being a beautiful, sustainable finish, it offers incredible design flexibility (available in almost any color) and value.