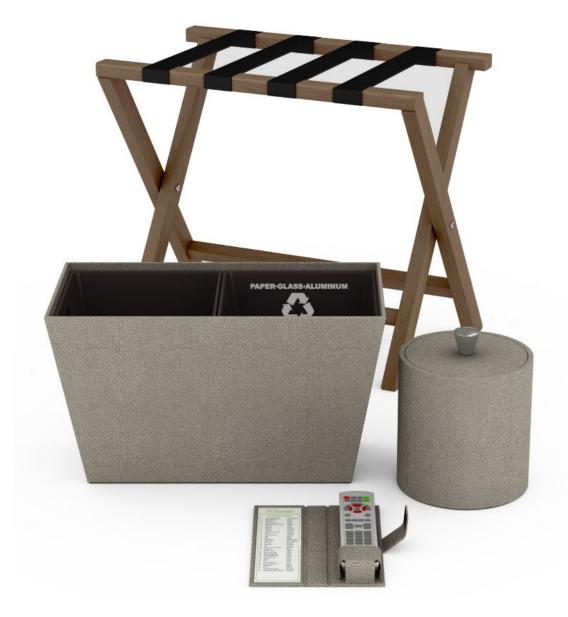

# Guest Room: Luggage Rack

The property also chose our gorgeous Evolution Luggage Rack (crafted from solid wood) in Natural, one of our six signature wood tones.

#### **Guest Room**

Pendry chose our Black Wave Textured Leather Match Cube Recycling Bin. Black Wave Textured Leather Match is one of our many Quick Ship collections, stocked at our warehouse in California. Our Evolution Luggage Racks, crafted from solid wood, is available in a variety of tones, including the Black shown above..