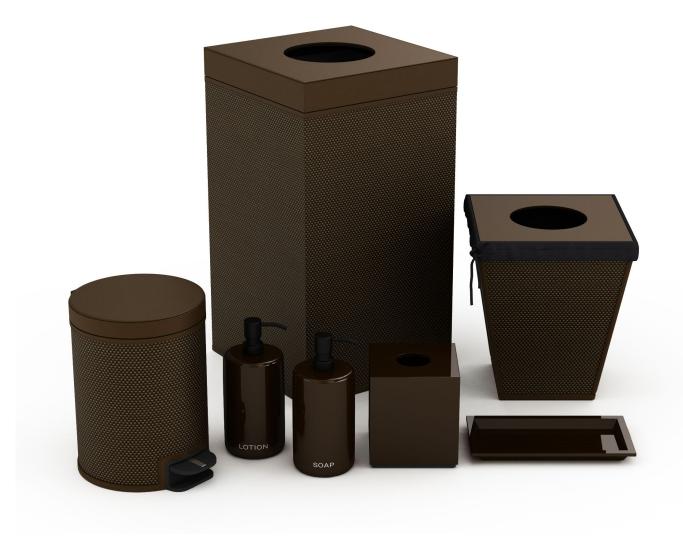

## Pendry Newport Beach: Public Restrooms

Our Caramel Wave Textured Leather Match accessories blend seamlessly into the coastal-inspired Spa Pendry and public area restrooms, striking just the right balance of simplicity and sophistication. We offer a range of sleek modern forms and are able to adjust dimensions to ensure that each piece fits and functions perfectly in its space. Our pedal bins are available in all of our woven or leather match finishes, allowing them to function as intentional accents in the design story.