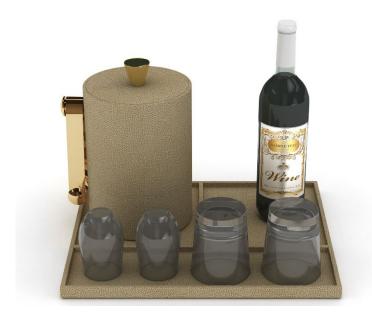

## Four Seasons Fort Lauderdale: Spa

White-washed Sungkai accessories, perfectly sized for their spaces, lend warm, elegant touches to this spa dressing room. Every single detail, from the configuration of the compartments on the amenity caddy to the brass tone of the pump dispenser nozzles to the font used for labelling on the bins, is thoughtfully and artfully conceived. The substantial weight of Via Motif Resin ensures that guest impressions of impeccable quality and world-class luxury are confirmed with every interaction.

# Four Seasons Fort Lauderdale: Lobby

Topaz Broadweave Leather Match fits seamlessly into the sophisticated modern stylings of the lobby areas, lending texture and warmth to the space. Amber Gloss Resin accents, inspired by old-fashioned apothecary jars, complement the topaz and brass elements while offering a rich point of contrast against the pristine white marble.

## Four Seasons Fort Lauderdale: Pool Area

Our stacking food service trays and carrier allows for easy and elegant delivery of poolside meals and snacks. Our Plaited Polyweave finish is well suited for the moist, outdoor environment while the vibrant blue trim evokes the pool umbrellas and chaise lounges as well as the sparkling ocean waters just steps away.

Our Ivory Plaited Polyweave bins/hampers and Beach Sand Resin accessories add elegant, organic touches to the gorgeous pool area. The soft, natural hues and unique textures call to mind the spectacular surroundings and youthful spirit and energy of the property.