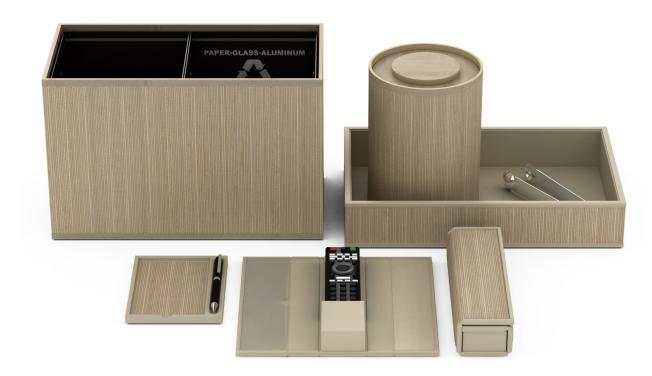

# Mandarin Oriental Palace, Luzern

Working with the GM and his team, we designed over 50+ custom accessories for this exquisite property. Varying design by room type, we imagined and incorporated bespoke yet nuanced detailing to ensure every single piece was truly one-of-a-kind and intimately connected to its space.

## **Guest Bath**

## Guest Room: Desk Area

## Guest Room: Bedside

Guest Room: Minibar

# Guest Room: Foyer and Closet Area

Guest Room: Sitting Area

Fairmont Breakers: Suites

**Guest Bath** 

Fairmont Breakers: Standard Rooms

**Guest Bath** 

Guest Room