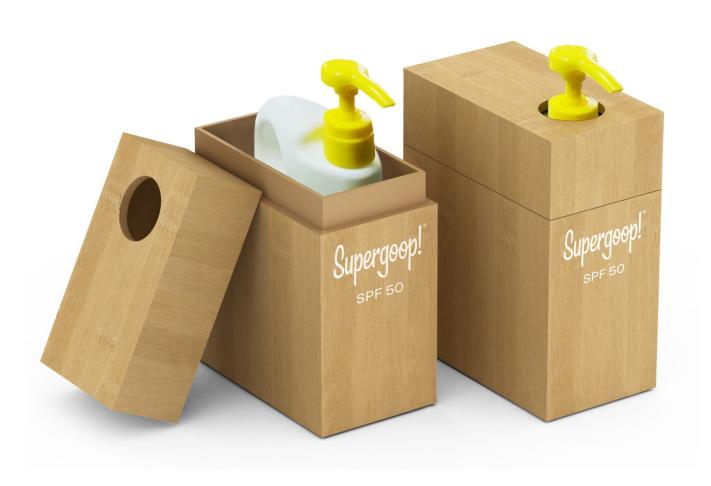

Pool Area Dining

Our custom capabilities at our company-owned factory in Indonesia are extensive, allowing us to create pieces such as these bamboo sunscreen boxes, which elevate Pendry's poolside experience and leave lasting impressions in the minds of guests. Thoughtful and unexpected touches make all the difference!