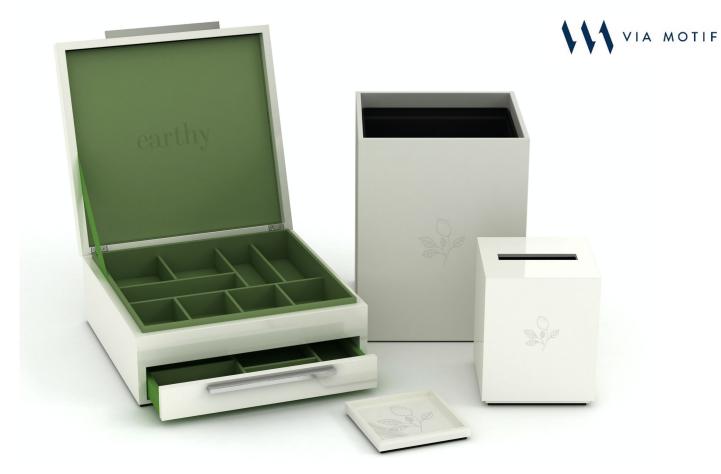

## Rosewood Le Guanahani, St. Barth

We created guest room and guest bath accessories for this charming property hidden away on its own private peninsula. The clean lines, soft tones and casual elegance of our pieces contribute to the laid back, yet luxurious, vibe that this island gem has perfected.

#### **Guest Room**

Mixing materials, tones and textures contributes to the property's one-of-a-kind sensibility and further evokes the island spirit. We designed custom forms to allow these accessories a perfect fit in their spaces and created the nightstand organizer to elegantly house the remotes for the tv, fan and a/c. The vibrant blue Pantone is the property's signature hue.

#### **Guest Bath**

Our Natural Pandan is crafted from the Pandan leaf, a completely renewable resource indigenous to Indonesia. In addition to being a beautiful, sustainable finish, it offers incredible design flexibility (available in almost any color) and value.