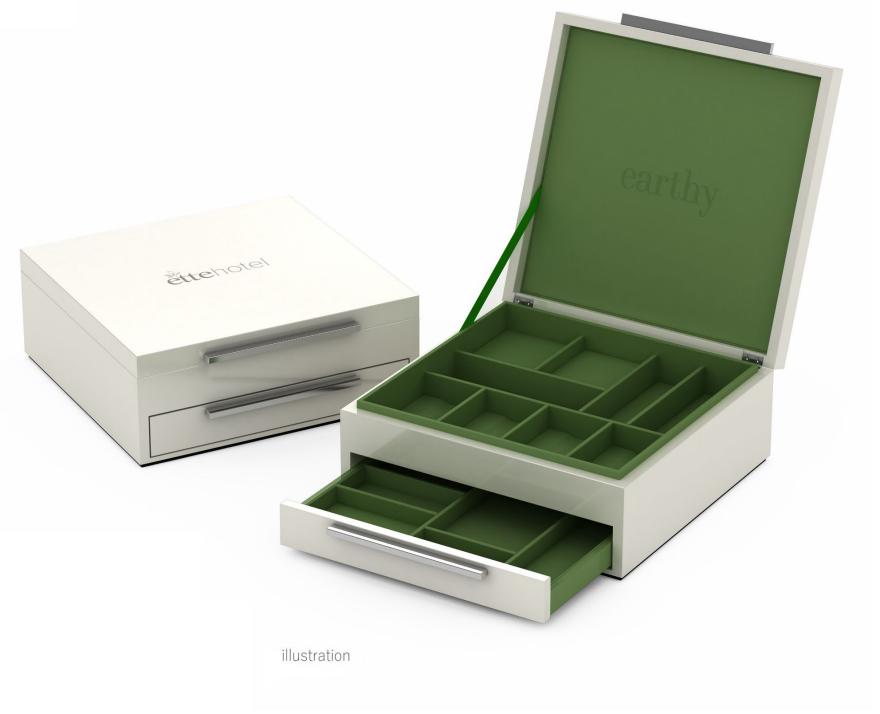

#### ette hotels

For ette, every single design element has meaning and purpose in conveying its brand identity and enhancing the guest experience. Our Lacquer and Leather Match accessories are inspired by the brand's easy elegance, organic design and sophisticated yet cozy style.

## Guest Bath and Guest Room Accessories

The lemon tree is an important symbol of ette's brand identity, symbolizing love, light and fortune, and evoking joy, optimism and positive energy. We incorporated this image into select accessories, allowing our pieces to help narrate ette's unique story.