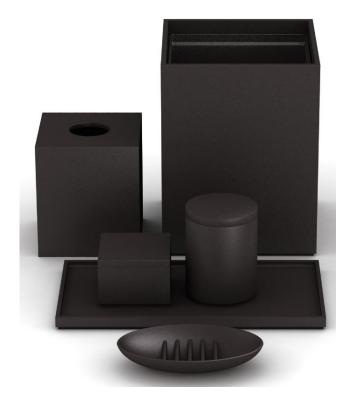

# The Camby Hotel, Phoenix (Autograph)

The management team at the property chose our Wave Textured Leather Match accessories to complement the bold, contemporary design of the regionally inspired guestrooms.

## Guest Bath and Guest Room Accessories

Our Wave Textured Leather Match finish is elegant, neutral and clean, lending touches of modern luxury to their spaces. Stocked in White, Black and Gray at our warehouse in California, we also can produce it in any Pantone, Benjamin Moore or Sherwin Williams color reference like the Functional Gray SW7024 chosen by the team at The Camby.