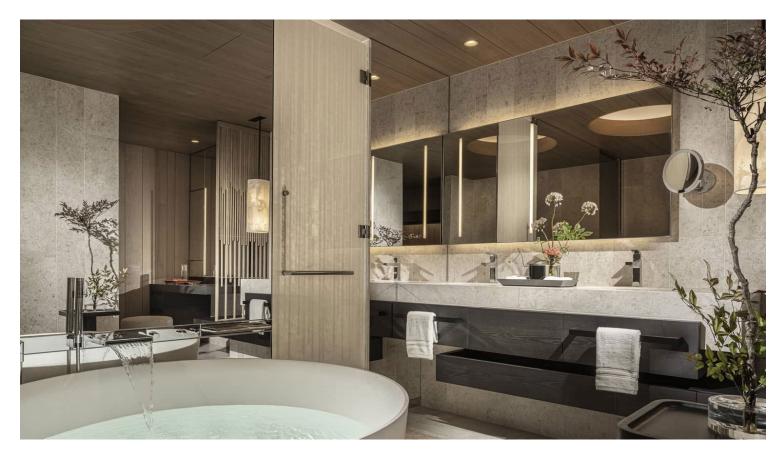

## Four Seasons Hotel Osaka

A contemporary portal to the authentic heart of Osaka, this stunning property offers unparalleled luxury, sophisticated comfort and exclusive amenities, including our meticulously designed and exquisitely hand-crafted accessories.

## **Guest Bath**

The taupe matte resin canister and tray are stone-like in feel, blending effortlessly on the gorgeous marble vanity, while the black, gloss lacquer tissue box cover provides a striking counterpoint in both texture and form. The pedal bin is finished in Black Matte Smooth Leather Match (we can produce our pedal bins in any of our leather match and woven finishes).