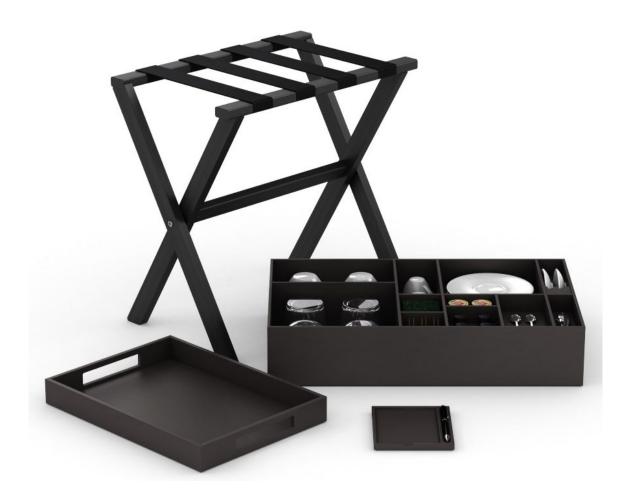

# Guest Room: Luggage Rack

The property also chose our gorgeous Evolution Luggage Rack (crafted from solid wood) in Natural, one of our six signature wood tones.