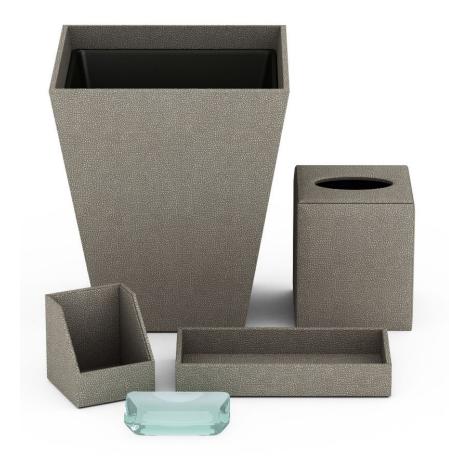

# Mandarin Oriental Palace, Luzern

Working with the GM and his team, we designed over 50+ custom accessories for this exquisite property. Varying design by room type, we imagined and incorporated bespoke yet nuanced detailing to ensure every single piece was truly one-of-a-kind and intimately connected to its space.

## **Guest Bath**

## Guest Room: Desk Area

## Guest Room: Bedside

Guest Room: Minibar

# Guest Room: Foyer and Closet Area

Guest Room: Sitting Area

Fairmont Breakers: Suites

**Guest Bath** 

Fairmont Breakers: Standard Rooms

**Guest Bath** 

Guest Room