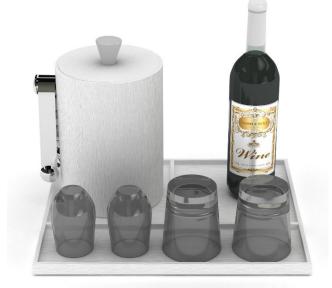

## Four Seasons Fort Lauderdale: Spa

White-washed Sungkai accessories, perfectly sized for their spaces, lend warm, elegant touches to this spa dressing room. Every single detail, from the configuration of the compartments on the amenity caddy to the brass tone of the pump dispenser nozzles to the font used for labelling on the bins, is thoughtfully and artfully conceived. The substantial weight of Via Motif Resin ensures that guest impressions of impeccable quality and world-class luxury are confirmed with every interaction.

# Four Seasons Fort Lauderdale: Lobby

Topaz Broadweave Leather Match fits seamlessly into the sophisticated modern stylings of the lobby areas, lending texture and warmth to the space. Amber Gloss Resin accents, inspired by old-fashioned apothecary jars, complement the topaz and brass elements while offering a rich point of contrast against the pristine white marble.

## Four Seasons Fort Lauderdale: Pool Area

Our stacking food service trays and carrier allows for easy and elegant delivery of poolside meals and snacks. Our Plaited Polyweave finish is well suited for the moist, outdoor environment while the vibrant blue trim evokes the pool umbrellas and chaise lounges as well as the sparkling ocean waters just steps away.

Our Ivory Plaited Polyweave bins/hampers and Beach Sand Resin accessories add elegant, organic touches to the gorgeous pool area. The soft, natural hues and unique textures call to mind the spectacular surroundings and youthful spirit and energy of the property.