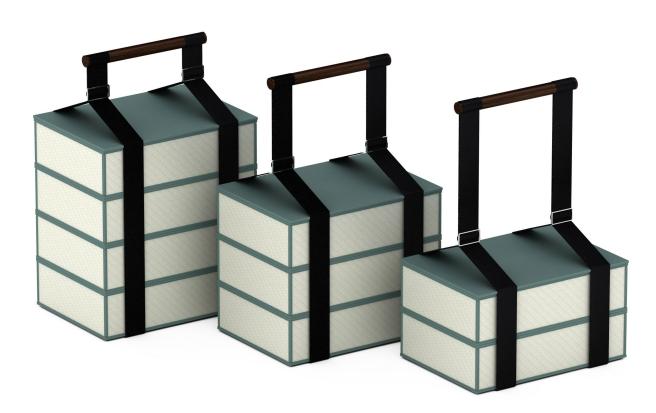

## Pendry Newport Beach: Pool Area

Our stacking food service trays and carrier allows for easy and elegant delivery of poolside meals and snacks. The Plaited Polyweave finish is well suited for moisture, humidity and the outdoor environment while the custom green trim evokes the lush scenery, cabanas and accents interspersed throughout the property's interior design.