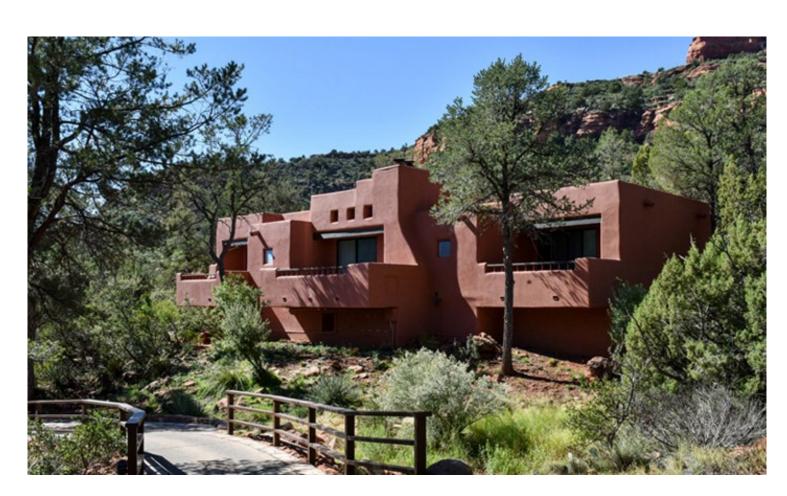

## Mii Amo, Sedona

Our "Terra Cotta" matte resin and lacquer collection, created to honor Mii Amo's intimate connection to its spectacular surroundings among the red rocks of Sedona's Boynton Canyon, reflects the resort's unique spin on understated elegance and rustic luxury.

## Guest Bath and Guest Room

Our hand-cast Resin and Lacquer finishes are available in any Pantone, Benjamin Moore or Sherwin Williams color reference with a variety of textural and sheen options. The wood ice bucket is available in a variety of wood tones