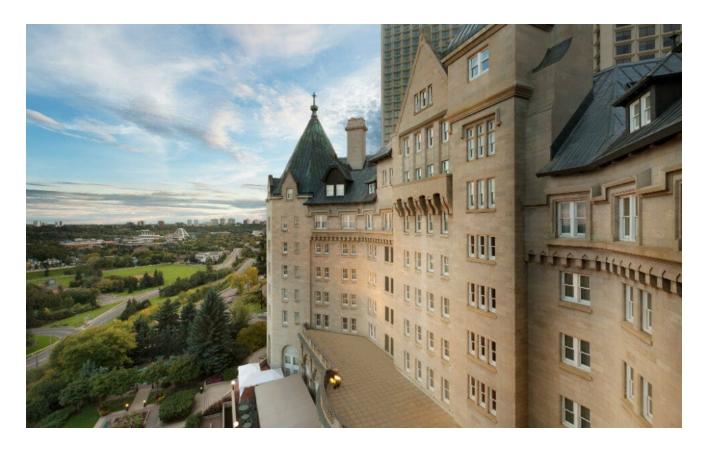

# Fairmont Hotel Macdonald, Edmonton

We collaborated with the property's design team to create accessories for the newly imagined guestrooms and suites at Fairmont Hotel Macdonald. Elegant and sophisticated, each piece was thoughtfully conceived to complement the dignified style and timeless grace of this historic property.

## Guest Room and Guest Bath Accessories

These custom-colored, Smooth Leather Match accessories feature sleek forms and exquisite, yet understated, styling that contributes to the refined and luxurious sensibility of the space. Our custom capabilities are extensive with regard to form and finish, including our ability to match any Pantone, Sherwin Williams, or Benjamin Moore color reference.