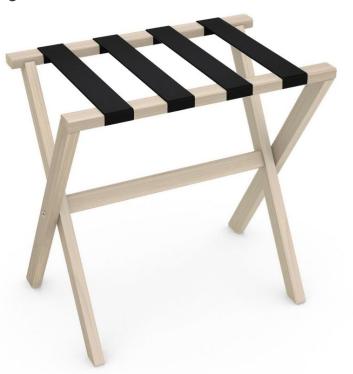

# Guest Room: Luggage Rack

The property also chose our gorgeous Evolution Luggage Rack (crafted from solid wood) in Natural, one of our six signature wood tones.