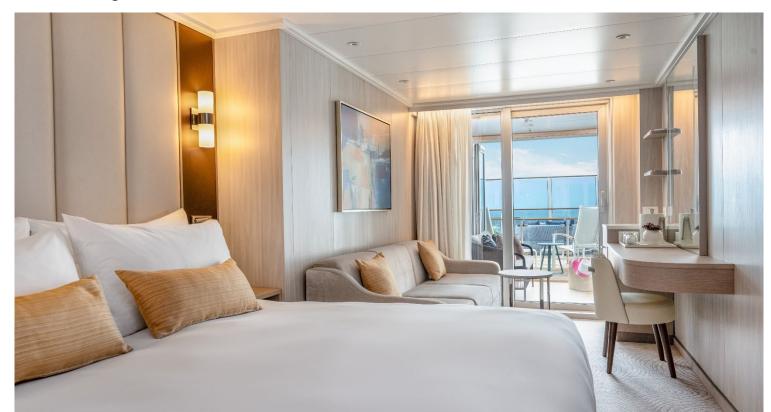

## Princess Cruises, The Sun Princess

We worked with The design team at Princess Cruises to create custom accessories for each room category, from standard staterooms to Sky Suites. Hand-crafted in a variety of leather match finishes and neutral tones, these pieces are fresh and modern, lux touches that complement their spaces, elevate the in-room experience and leave lasting impressions in the minds of guests.