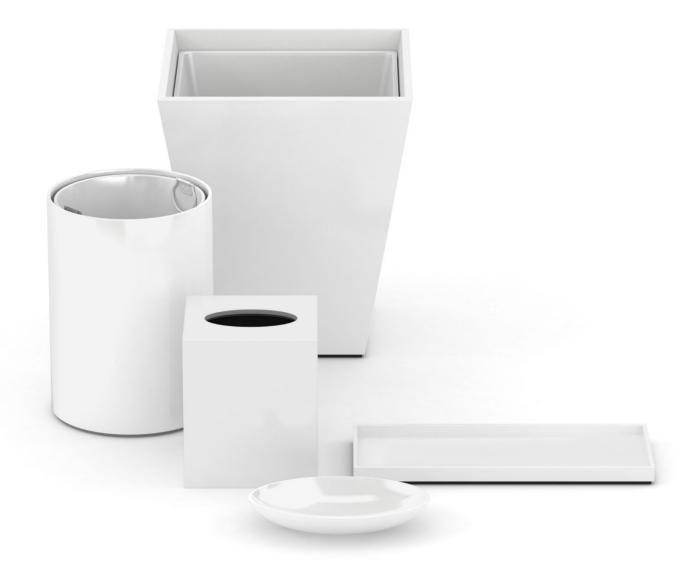

#### **Guest Bath**

Sleek and modern, our Lacquer finish is available in any Pantone, Sherwin Williams or Benjamin Moore color reference in both gloss and matte options. White Lacquer is just one of our many neutral and elegant Quick Ship collections (stocked at our warehouse in California).