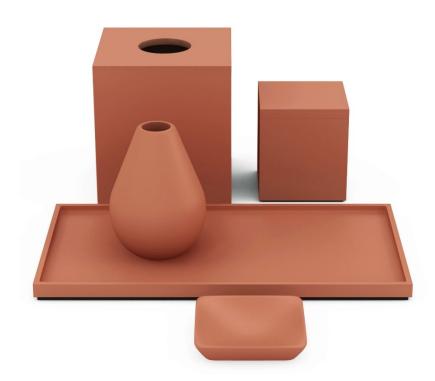

## Mii Amo, Sedona

Our "Terra Cotta" matte resin and lacquer collection, created to honor Mii Amo's intimate connection to its spectacular surroundings among the red rocks of Sedona's Boynton Canyon, reflects the resort's unique spin on understated elegance and rustic luxury.

## Guest Bath and Guest Room

Our hand-cast Resin and Lacquer finishes are available in any Pantone, Benjamin Moore or Sherwin Williams color reference with a variety of textural and sheen options. The wood ice bucket is available in a variety of wood tones