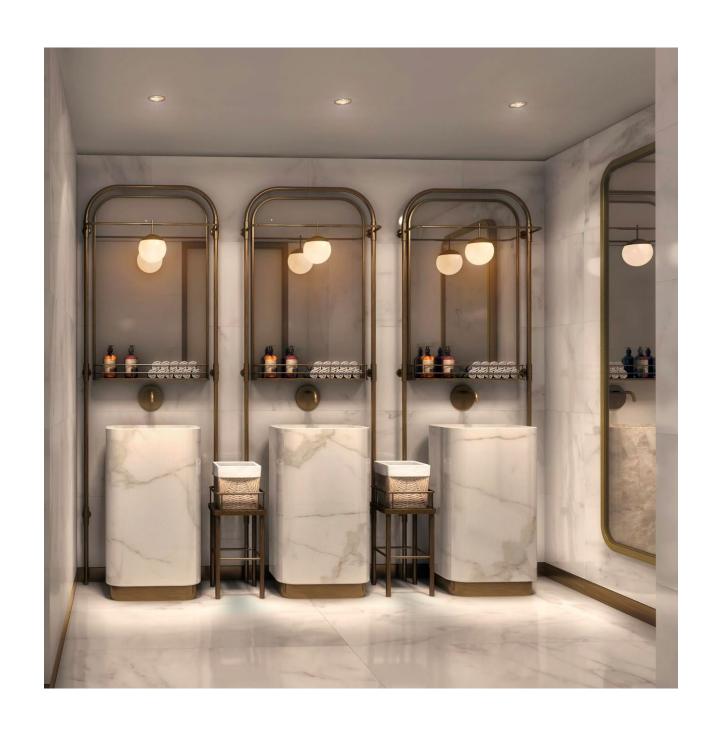

## Four Seasons Hotel Osaka

A contemporary portal to the authentic heart of Osaka, this stunning property offers unparalleled luxury, sophisticated comfort and exclusive amenities, including our meticulously designed and exquisitely hand-crafted accessories.

## **Guest Bath**

The taupe matte resin canister and tray are stone-like in feel, blending effortlessly on the gorgeous marble vanity, while the black, gloss lacquer tissue box cover provides a striking counterpoint in both texture and form. The pedal bin is finished in Black Matte Smooth Leather Match (we can produce our pedal bins in any of our leather match and woven finishes).

## **Guest Room**

We designed the closet tray and wastebasket from our richly textured, Classic Weave Leather Match finish to lend warmth and dimension to their spaces, while the circular form of the teak jewelry tray honors the profound significance of circles in Japanese culture and art.