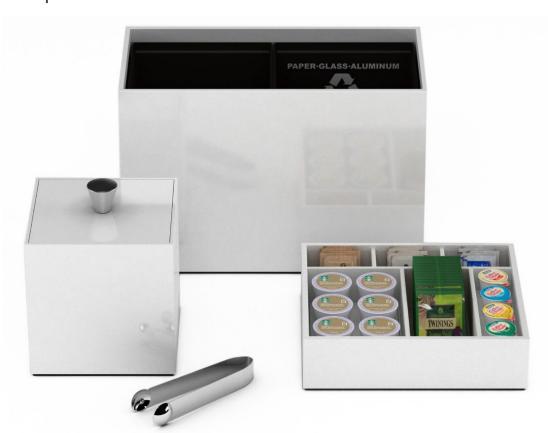

# Mandarin Oriental Savoy, Zurich

Working with the property's design team, we created 40+ custom accessories for this exquisite property. Varying design by room type, we imagined and incorporated bespoke, yet nuanced detailing to ensure every piece was intimately connected to its space and artfully designed for seamless functionality.

## Guest Room: Minibar

Conference Areas