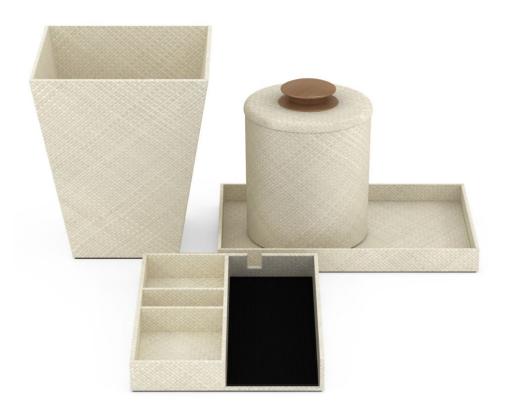

# Mandarin Oriental Savoy, Zurich

Working with the property's design team, we created 40+ custom accessories for this exquisite property. Varying design by room type, we imagined and incorporated bespoke, yet nuanced detailing to ensure every piece was intimately connected to its space and artfully designed for seamless functionality.

## Guest Room: Bedside and Desk

Guest Room: Foyer and Closet

## Guest Room: Minibar

Conference Areas