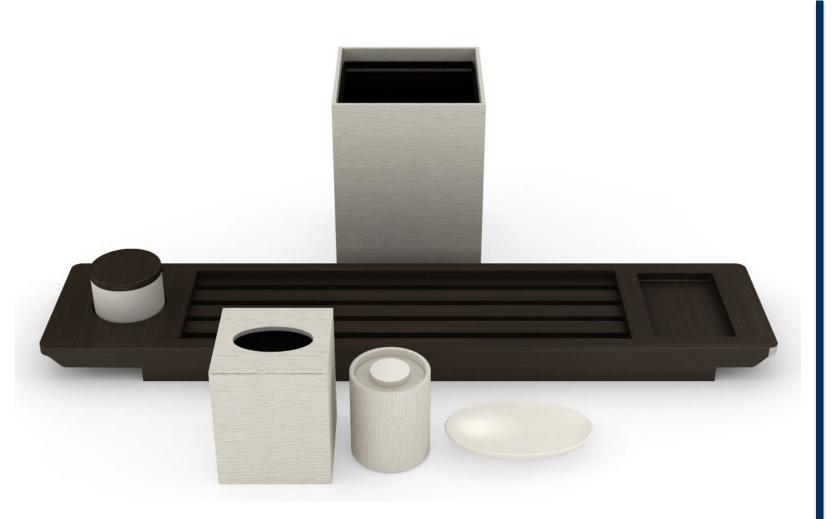

## Four Seasons Hotel Osaka

A contemporary portal to the authentic heart of Osaka, this stunning property offers unparalleled luxury, sophisticated comfort and exclusive amenities, including our meticulously designed and exquisitely hand-crafted accessories.

## **Guest Bath**

The taupe matte resin canister and tray are stone-like in feel, blending effortlessly on the gorgeous marble vanity, while the black, gloss lacquer tissue box cover provides a striking counterpoint in both texture and form. The pedal bin is finished in Black Matte Smooth Leather Match (we can produce our pedal bins in any of our leather match and woven finishes).

## **Guest Room**

We designed the closet tray and wastebasket from our richly textured, Classic Weave Leather Match finish to lend warmth and dimension to their spaces, while the circular form of the teak jewelry tray honors the profound significance of circles in Japanese culture and art.