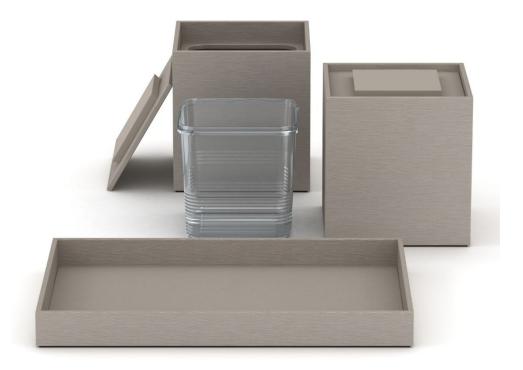

## Montage Deer Valley

Montage's rare combination of comfort, style and authenticity make it a standout in the world of luxury hospitality. Collaborating closely with the corporate design team, we curated unique collections for this spectacular, five-star property, where breathtaking interiors draw inspiration from the region's rich heritage and natural beauty. Earthy tones, sumptuous textures, and exquisite craftsmanship sets these pieces apart, reflecting Montage's intentional design, impeccable attention to detail, and thoughtfully layered touches that enhance the guest experience.

#### **Guest Bath**

Our bath caddies are hand-crafted from solid-wood, customized to the specs of the tub (for a perfect fit) and offered in a range of wood tones and forms. Earthy and luxurious at the same time, they are substantial and distinctive, tempting weary skiers to include in the gorgeous marble tubs, and elevating the guest bath experience in a meaningful way.

## **Guest Room**

Our Gray Metallic Wave Textured Leather Match finish is warm and rustic, seamlessly melding into the design scheme and lending additional touches of casual elegance. Special and unexpected pieces, like the closet organizer and welcome card holder, surprise and delight guests and reflect Montage's commitment to impeccable hospitality and exceptional luxury.