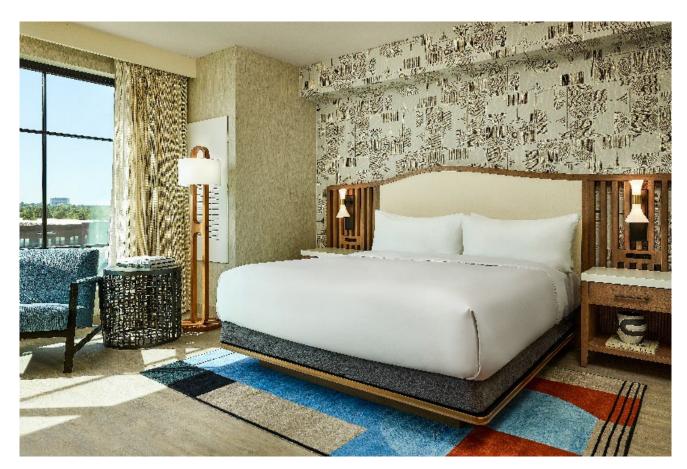

s pool area. The soft, natural hues and unique textures call to mind the spectacular surroundings and youthful spirit and energy of the property.







## Fairmont Kea Lani

We worked with the property team to develop accessories for the newly imagined, all-suite accommodations at the Fairmont Kea Lani. Tropical, breezy, and casually luxurious, the design team blended elements of the island's rich cultural heritage and lush surroundings with artful touches of modern elegance, like our signature White Lacquer accessories.





## Guest Bath and Guest Room

Our Lacquer finish is available in any Pantone, Sherwin Williams or Benjamin Moore color reference in both gloss and matte options. Part of our Quick Ship program, White Lacquer accessories are stocked at our warehouse in California.





# Lively Hotel on Oak (Tapestry Collection)

We worked with the interior designer for this boutique hotel to create chic, elegant guestroom and guest bath accessories in neutral tones, with textural elements that lend warmth and dimension to the vibrant, modern spaces.





## **Guest Room**

Our Ivory Jumbo Woven Embossed Leather Match is a soft, neutral, synthetic material with an embossed basket-weave pattern. We created a wood lid for the ice bucket to reflect the case goods and wood accents in the guestroom, a thoughtful and exquisite detail that charms guests and leaves lasting impressions.



## **Guest Bath**

The team paired the Jumbo Woven Embossed Leather Match wastebasket and tissue cover with our wood resin soap dish and coaster for the countertop white pump dispenser. Matte