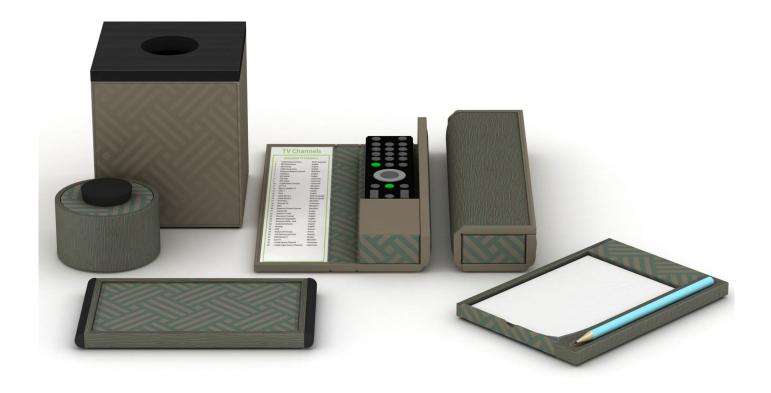

# Mandarin Oriental Palace, Luzern

Working with the GM and his team, we designed over 50+ custom accessories for this exquisite property. Varying design by room type, we imagined and incorporated bespoke yet nuanced detailing to ensure every single piece was truly one-of-a-kind and intimately connected to its space.

## **Guest Bath**

## Guest Room: Desk Area

## Guest Room: Bedside

Guest Room: Minibar

# Guest Room: Foyer and Closet Area

Guest Room: Sitting Area

Fairmont Breakers: Suites

**Guest Bath** 

Fairmont Breakers: Standard Rooms

**Guest Bath** 

Guest Room