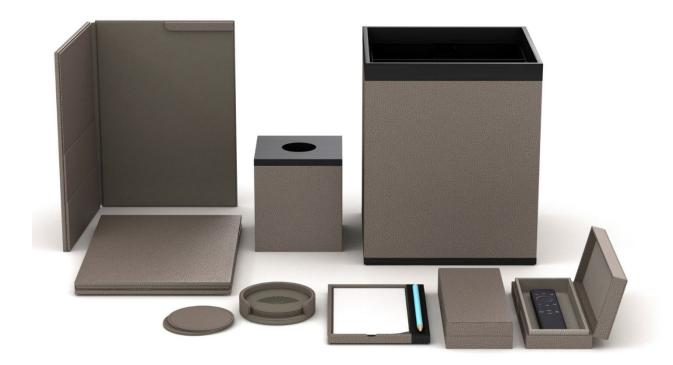

# Mandarin Oriental Palace, Luzern

Working with the GM and his team, we designed over 50+ custom accessories for this exquisite property. Varying design by room type, we imagined and incorporated bespoke yet nuanced detailing to ensure every single piece was truly one-of-a-kind and intimately connected to its space.

## **Guest Bath**

## Guest Room: Desk Area

## Guest Room: Bedside

Guest Room: Minibar

# Guest Room: Foyer and Closet Area

Guest Room: Sitting Area

Fairmont Breakers: Suites

**Guest Bath** 

Fairmont Breakers: Standard Rooms

**Guest Bath** 

Guest Room