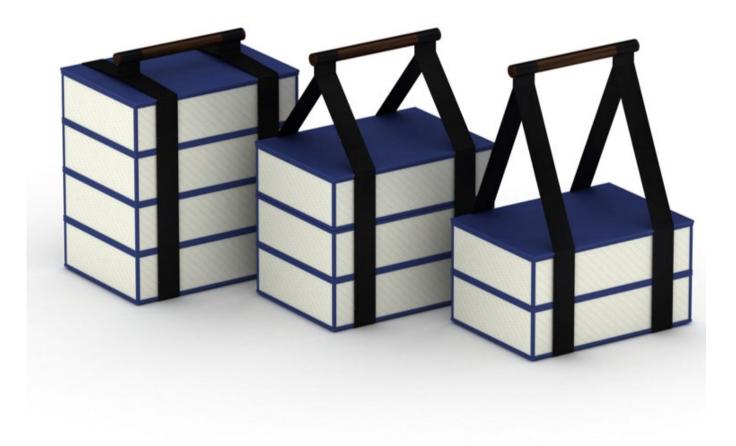

## Pendry Newport Beach: Pool Area

Our stacking food service trays and carrier allows for easy and elegant delivery of poolside meals and snacks. The Plaited Polyweave finish is well suited for moisture, humidity and the outdoor environment while the custom green trim evokes the lush scenery, cabanas and accents interspersed throughout the property's interior design.

Pool Area Dining

Our custom capabilities at our company-owned factory in Indonesia are extensive, allowing us to create pieces such as these bamboo sunscreen boxes, which elevate Pendry's poolside experience and leave lasting impressions in the minds of guests. Thoughtful and unexpected touches make all the difference!