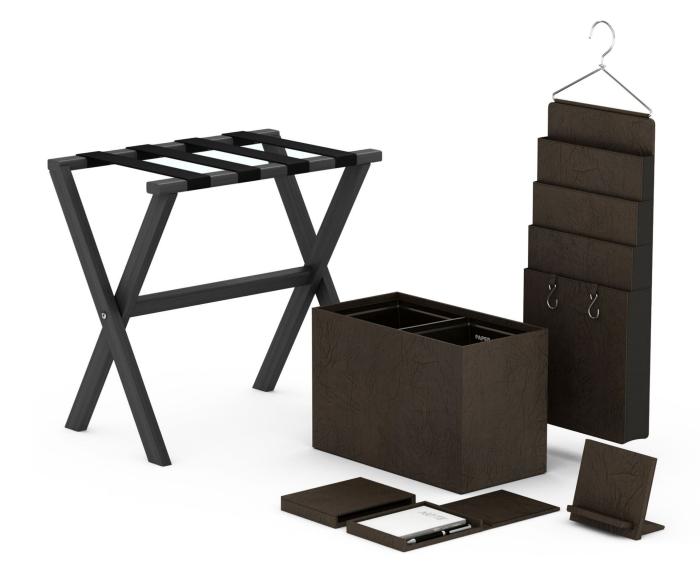

# Fairmont Hotel Macdonald, Edmonton

We collaborated with the property's design team to create accessories for the newly imagined guestrooms and suites at Fairmont Hotel Macdonald. Elegant and sophisticated, each piece was thoughtfully conceived to complement the dignified style and timeless grace of this historic property.

## Guest Room and Guest Bath Accessories

These custom-colored, Smooth Leather Match accessories feature sleek forms and exquisite, yet understated, styling that contributes to the refined and luxurious sensibility of the space. Our custom capabilities are extensive with regard to form and finish, including our ability to match any Pantone, Sherwin Williams, or Benjamin Moore color reference.