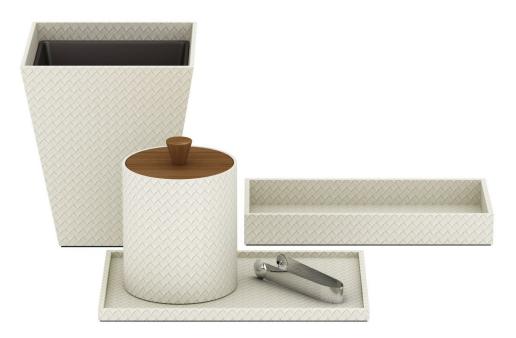

ne, Sherwin Williams or Benjamin Moore color reference in both gloss and matte options. Part of our Quick Ship program, White Lacquer accessories are stocked at our warehouse in California.





# Lively Hotel on Oak (Tapestry Collection)

We worked with the interior designer for this boutique hotel to create chic, elegant guestroom and guest bath accessories in neutral tones, with textural elements that lend warmth and dimension to the vibrant, modern spaces.





## **Guest Room**

Our Ivory Jumbo Woven Embossed Leather Match is a soft, neutral, synthetic material with an embossed basket-weave pattern. We created a wood lid for the ice bucket to reflect the case goods and wood accents in the guestroom, a thoughtful and exquisite detail that charms guests and leaves lasting impressions.



## **Guest Bath**

The team paired the Jumbo Woven Embossed Leather Match wastebasket and tissue cover with our wood resin soap dish and coaster for the countertop white pump dispenser. Matte Black wall mount and pump dispensers were created for the shower to match the plumbing fixtures.





# Montage Big Sky

To complement the property's modern mountain design and timeless palette of regional woods and stones, we created custom guest room and bath accessories in natural wood, black sand resin and leather match, blending a variety of earthy textures and tones. Exquisite craftsmanship, bespoke detailing and substantial heft convey immaculate quality and laid-back luxury, reenforcing the notion that every single detail is thoughtfully and artfully conceived. More than just accessories, th