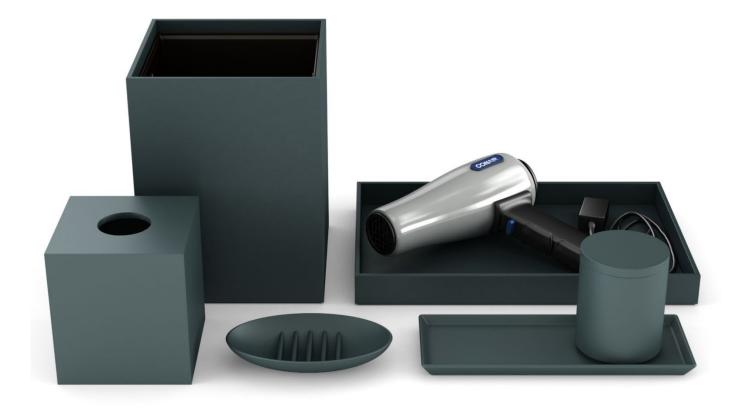

#### **Guest Bath Accessories**

Sleek, modern and weighty-in-feel, our hand-cast resin bath accessories elevate the guest bath experience and impress with exquisite craftsmanship and impeccable detailing. We craft our resin accessories in a variety of textures, including Opaque (as shown below), "Sand" and "Glass," and have the ability to match any Pantone, Sherwin Williams or Benjamin Moore color reference. These same accessories were also installed at Grand Hyatt Washington DC.