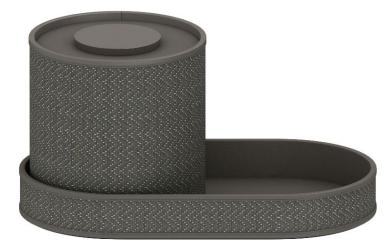

## Guest Room: Minibar

Our Gray Chevron Mendong is crafted from sustainably grown and harvested Mendong grass, which is hand-loomed with stainless steel filaments into a chevron pattern. We love how the warm tone, intricate patterning and rich textures interact with and evoke the other design elements in the space.