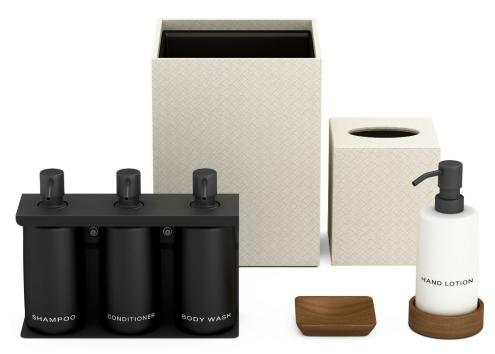

ue hotel to create chic, elegant guestroom and guest bath accessories in neutral tones, with textural elements that lend warmth and dimension to the vibrant, modern spaces.





## **Guest Room**

Our Ivory Jumbo Woven Embossed Leather Match is a soft, neutral, synthetic material with an embossed basket-weave pattern. We created a wood lid for the ice bucket to reflect the case goods and wood accents in the guestroom, a thoughtful and exquisite detail that charms guests and leaves lasting impressions.



## **Guest Bath**

The team paired the Jumbo Woven Embossed Leather Match wastebasket and tissue cover with our wood resin soap dish and coaster for the countertop white pump dispenser. Matte Black wall mount and pump dispensers were created for the shower to match the plumbing fixtures.





# Montage Big Sky

To complement the property's modern mountain design and timeless palette of regional woods and stones, we created custom guest room and bath accessories in natural wood, black sand resin and leather match, blending a variety of earthy textures and tones. Exquisite craftsmanship, bespoke detailing and substantial heft convey immaculate quality and laid-back luxury, reenforcing the notion that every single detail is thoughtfully and artfully conceived. More than just accessories, these pieces elevate the guest experience and leave lasting impression.



## **Guest Bath**

Bath accessories were crafted from a variety of materials, including natural wood, black sand resin and our proprietary woven wave textured leather match.



#### **Guest Room**

We explored a variety