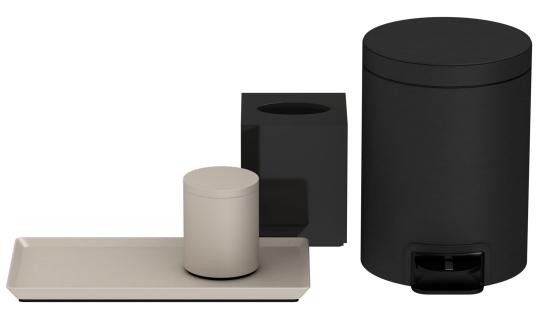

## **Guest Bath**

The taupe matte resin canister and tray are stone-like in feel, blending effortlessly on the gorgeous marble vanity, while the black, gloss lacquer tissue box cover provides a striking counterpoint in both texture and form. The pedal bin is finished in Black Matte Smooth Leather Match (we can produce our pedal bins in any of our leather match and woven finishes).