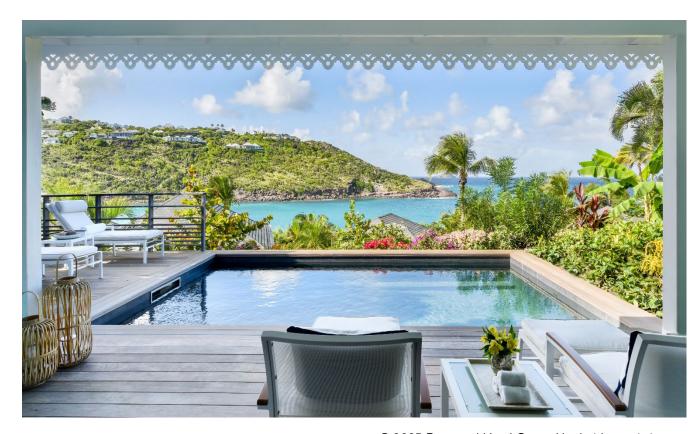

## Rosewood Le Guanahani, St. Barth

We created guest room and guest bath accessories for this charming property hidden away on its own private peninsula. The clean lines, soft tones and casual elegance of our pieces contribute to the laid back, yet luxurious, vibe that this island gem has perfected.

#### **Guest Room**

Mixing materials, tones and textures contributes to the property's one-of-a-kind sensibility and further evokes the island spirit. We designed custom forms to allow these accessories a perfect fit in their spaces and created the nightstand organizer to elegantly house the remotes for the tv, fan and a/c. The vibrant blue Pantone is the property's signature hue.