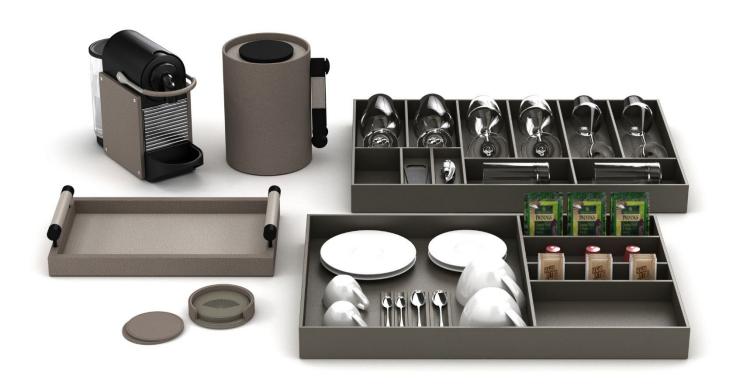

# Minibar

Suites

Mini Suites

## Princess Cruises, The Sun Princess

We worked with The design team at Princess Cruises to create custom accessories for each room category, from standard staterooms to Sky Suites. Hand-crafted in a variety of leather match finishes and neutral tones, these pieces are fresh and modern, lux touches that complement their spaces, elevate the in-room experience and leave lasting impressions in the minds of guests.

## **Bath Accessories**

Towel Basket

## Other Suite Accessories

Luggage Rack