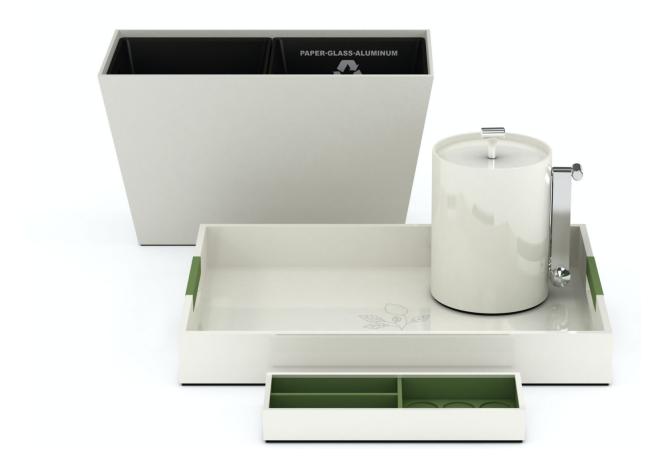

## Rosewood Le Guanahani, St. Barth

We created guest room and guest bath accessories for this charming property hidden away on its own private peninsula. The clean lines, soft tones and casual elegance of our pieces contribute to the laid back, yet luxurious, vibe that this island gem has perfected.

#### **Guest Room**

Mixing materials, tones and textures contributes to the property's one-of-a-kind sensibility and further evokes the island spirit. We designed custom forms to allow these accessories a perfect fit in their spaces and created the nightstand organizer to elegantly house the remotes for the tv, fan and a/c. The vibrant blue Pantone is the property's signature hue.

#### **Guest Bath**

Our Natural Pandan is crafted from the Pandan leaf, a completely renewable resource indigenous to Indonesia. In addition to being a beautiful, sustainable finish, it offers incredible design flexibility (available in almost any color) and value.