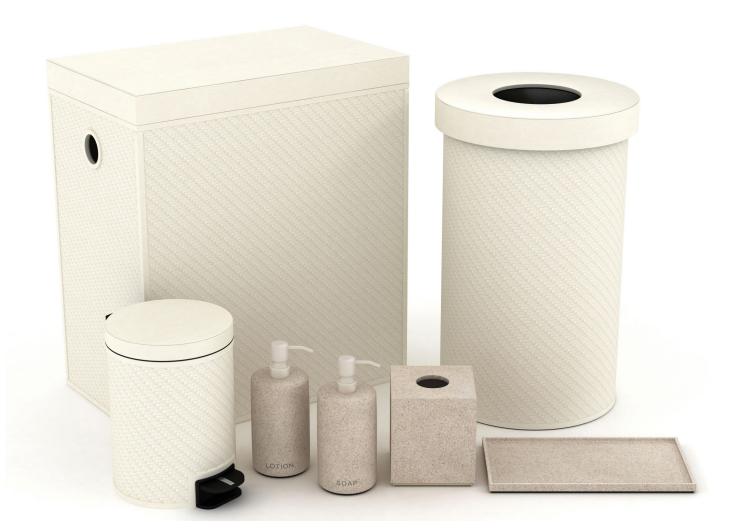

#### **Guest Bath**

Our Pearl White Wave Textured Leather Match accessories are elegant, neutral and clean. With our signature modern forms and exquisite craftsmanship, these pieces lend soft touches of modern luxury to the guest bathroom.

#### **Guest Room**

Pendry chose our Black Wave Textured Leather Match Cube Recycling Bin. Black Wave Textured Leather Match is one of our many Quick Ship collections, stocked at our warehouse in California. Our Evolution Luggage Racks, crafted from solid wood, is available in a variety of tones, including the Black shown above..