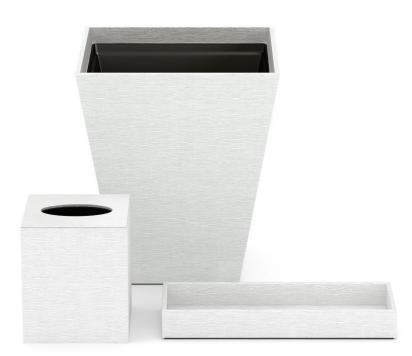

## Four Seasons Hotel Osaka

A contemporary portal to the authentic heart of Osaka, this stunning property offers unparalleled luxury, sophisticated comfort and exclusive amenities, including our meticulously designed and exquisitely hand-crafted accessories.

## **Guest Bath**

The taupe matte resin canister and tray are stone-like in feel, blending effortlessly on the gorgeous marble vanity, while the black, gloss lacquer tissue box cover provides a striking counterpoint in both texture and form. The pedal bin is finished in Black Matte Smooth Leather Match (we can produce our pedal bins in any of our leather match and woven finishes).