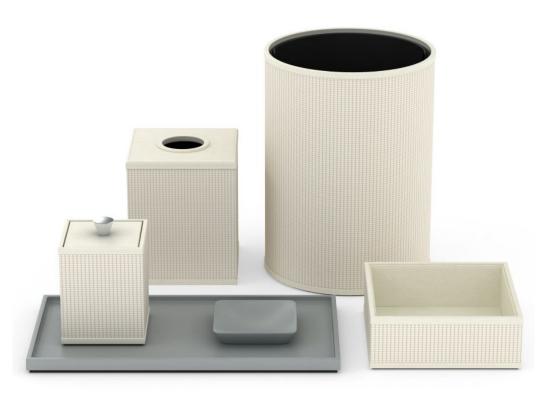

#### **Guest Bath**

Sleek and modern, our Lacquer finish is available in any Pantone, Sherwin Williams or Benjamin Moore color reference in both gloss and matte options. White Lacquer is just one of our many neutral and elegant Quick Ship collections (stocked at our warehouse in California).