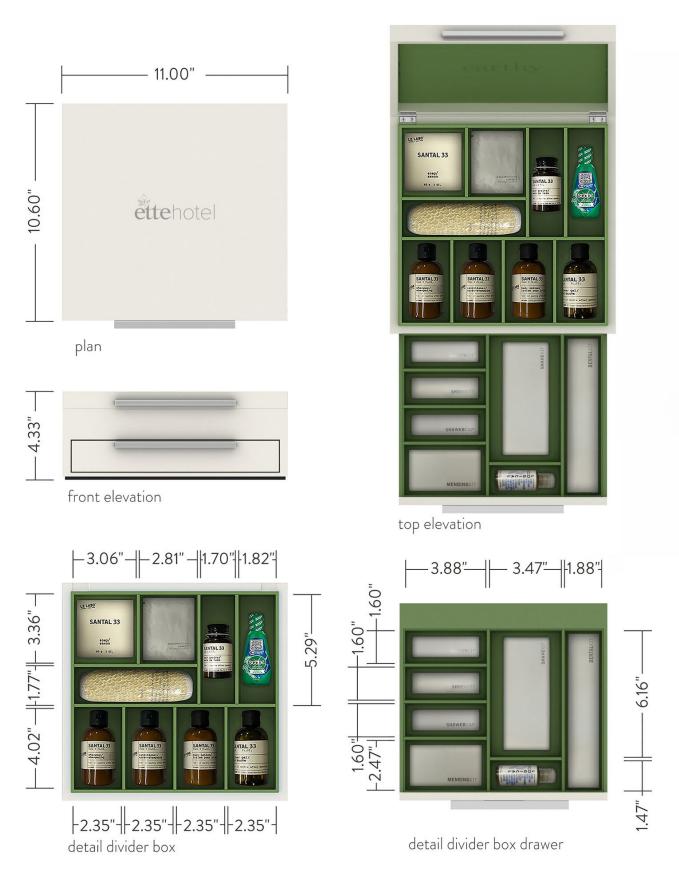

#### ette hotels

For ette, every single design element has meaning and purpose in conveying its brand identity and enhancing the guest experience. Our Lacquer and Leather Match accessories are inspired by the brand's easy elegance, organic design and sophisticated yet cozy style.

## Guest Bath and Guest Room Accessories

The lemon tree is an important symbol of ette's brand identity, symbolizing love, light and fortune, and evoking joy, optimism and positive energy. We incorporated this image into select accessories, allowing our pieces to help narrate ette's unique story.