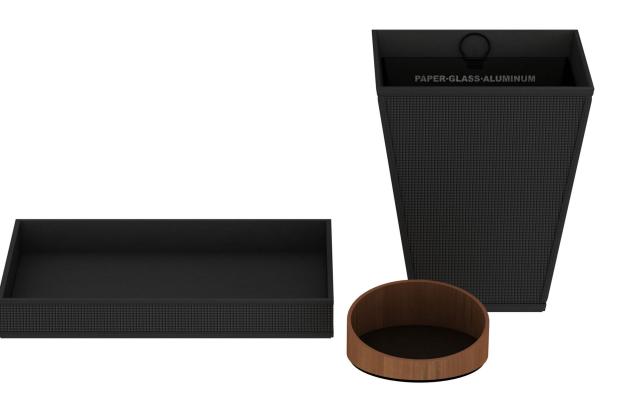

## **Guest Room**

We designed the closet tray and wastebasket from our richly textured, Classic Weave Leather Match finish to lend warmth and dimension to their spaces, while the circular form of the teak jewelry tray honors the profound significance of circles in Japanese culture and art.