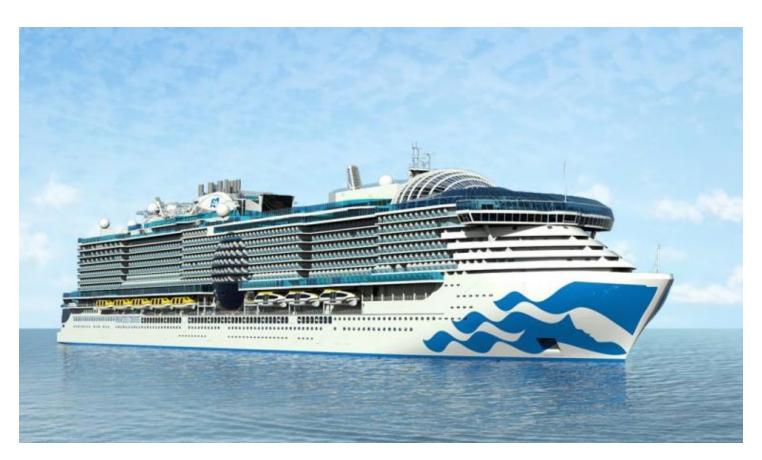

## Princess Cruises, The Sun Princess

We worked with The design team at Princess Cruises to create custom accessories for each room category, from standard staterooms to Sky Suites. Hand-crafted in a variety of leather match finishes and neutral tones, these pieces are fresh and modern, lux touches that complement their spaces, elevate the in-room experience and leave lasting impressions in the minds of guests.