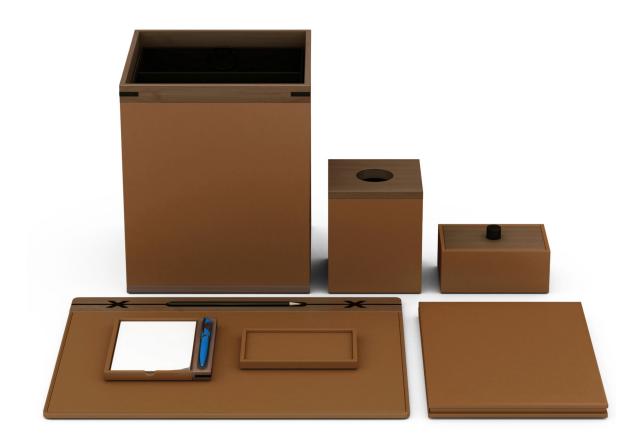

# Fairmont Hotel Macdonald, Edmonton

We collaborated with the property's design team to create accessories for the newly imagined guestrooms and suites at Fairmont Hotel Macdonald. Elegant and sophisticated, each piece was thoughtfully conceived to complement the dignified style and timeless grace of this historic property.

## Guest Room and Guest Bath Accessories

These custom-colored, Smooth Leather Match accessories feature sleek forms and exquisite, yet understated, styling that contributes to the refined and luxurious sensibility of the space. Our custom capabilities are extensive with regard to form and finish, including our ability to match any Pantone, Sherwin Williams, or Benjamin Moore color reference.