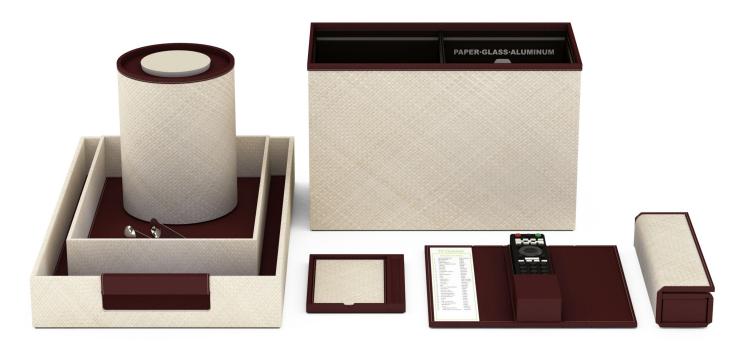

# Mandarin Oriental Savoy, Zurich

Working with the property's design team, we created 40+ custom accessories for this exquisite property. Varying design by room type, we imagined and incorporated bespoke, yet nuanced detailing to ensure every piece was intimately connected to its space and artfully designed for seamless functionality.

## **Bath Accessories: Suites**

#### Bath Accessories: Guest Rooms

## Guest Room: Bedside and Desk

Guest Room: Foyer and Closet

## Guest Room: Minibar

Conference Areas