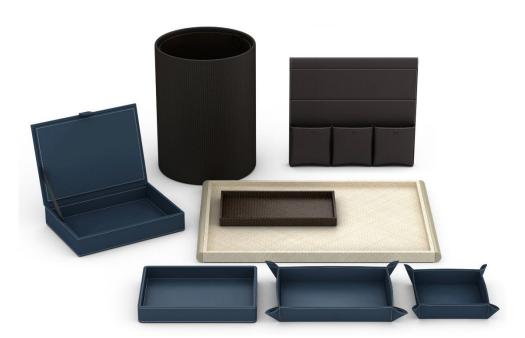

#### **Guest Room**

Mixing materials, tones and textures contributes to the property's one-of-a-kind sensibility and further evokes the island spirit. We designed custom forms to allow these accessories a perfect fit in their spaces and created the nightstand organizer to elegantly house the remotes for the tv, fan and a/c. The vibrant blue Pantone is the property's signature hue.