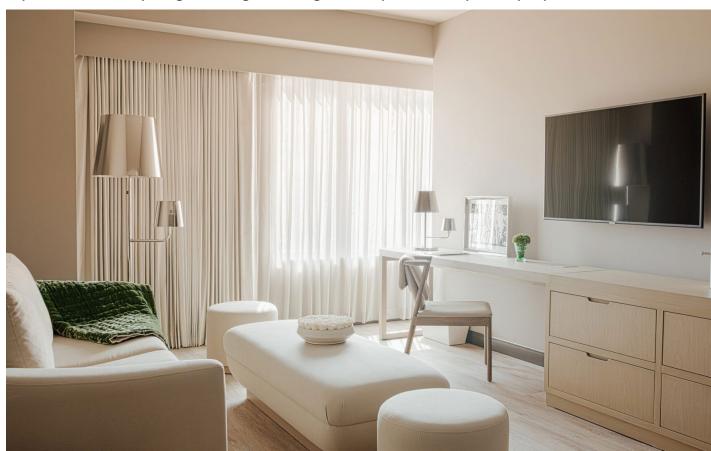

## Four Seasons Hotel Osaka

A contemporary portal to the authentic heart of Osaka, this stunning property offers unparalleled luxury, sophisticated comfort and exclusive amenities, including our meticulously designed and exquisitely hand-crafted accessories.

## **Guest Bath**

The taupe matte resin canister and tray are stone-like in feel, blending effortlessly on the gorgeous marble vanity, while the black, gloss lacquer tissue box cover provides a striking counterpoint in both texture and form. The pedal bin is finished in Black Matte Smooth Leather Match (we can produce our pedal bins in any of our leather match and woven finishes).

## **Guest Room**

We designed the closet tray and wastebasket from our richly textured, Classic Weave Leather Match finish to lend warmth and dimension to their spaces, while the circular form of the teak jewelry tray honors the profound significance of circles in Japanese culture and art.