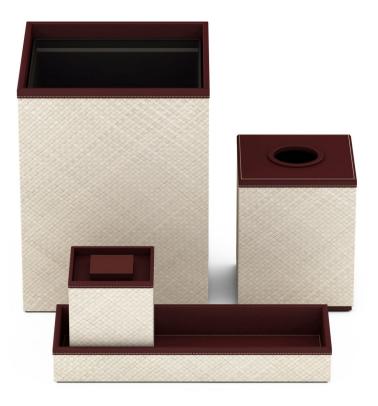

# Grand Hyatt Atlanta, Buckhead

The design team chose our through-body resin accessories in a custom Pantone with a matte finish for this luxurious downtown Buckhead hotel.

#### **Guest Bath Accessories**

Sleek, modern and weighty-in-feel, our hand-cast resin bath accessories elevate the guest bath experience and impress with exquisite craftsmanship and impeccable detailing. We craft our resin accessories in a variety of textures, including Opaque (as shown below), "Sand" and "Glass," and have the ability to match any Pantone, Sherwin Williams or Benjamin Moore color reference. These same accessories were also installed at Grand Hyatt Washington DC.