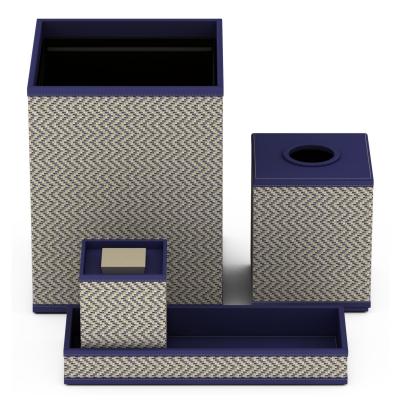

#### **Guest Room**

Mixing materials, tones and textures contributes to the property's one-of-a-kind sensibility and further evokes the island spirit. We designed custom forms to allow these accessories a perfect fit in their spaces and created the nightstand organizer to elegantly house the remotes for the tv, fan and a/c. The vibrant blue Pantone is the property's signature hue.

#### **Guest Bath**

Our Natural Pandan is crafted from the Pandan leaf, a completely renewable resource indigenous to Indonesia. In addition to being a beautiful, sustainable finish, it offers incredible design flexibility (available in almost any color) and value.