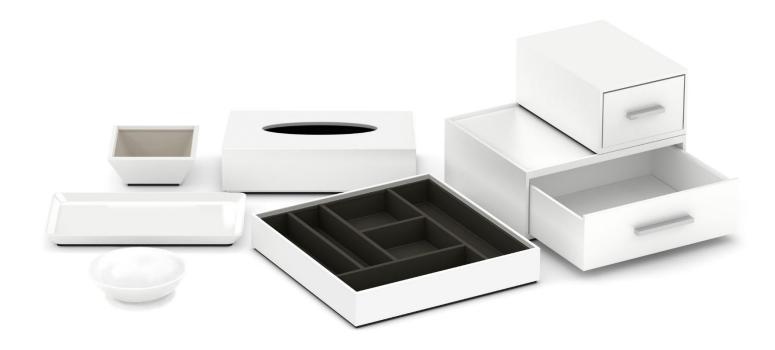

o its spectacular surroundings among the red rocks of Sedona's Boynton Canyon, reflects the resort's unique spin on understated elegance and rustic luxury.





## Guest Bath and Guest Room

Our hand-cast Resin and Lacquer finishes are available in any Pantone, Benjamin Moore or Sherwin Williams color reference with a variety of textural and sheen options. The wood ice bucket is available in a variety of wood tones







# Mandarin Oriental Savoy, Zurich

Working with the property's design team, we created 40+ custom accessories for this exquisite property. Varying design by room type, we imagined and incorporated bespoke, yet nuanced detailing to ensure every piece was intimately connected to its space and artfully designed for seamless functionality.



## **Bath Accessories: Suites**



#### Bath Accessories: Guest Rooms





## Guest Room: Bedside and Desk



Guest Room: Foyer and Closet



## Guest Room: Minibar



Conference Areas







# Fairmont Hotel Macdonald, Edmonton

We collaborated with the property's design team to create accessories for the newly imagined guestrooms and suites at Fairmont Hotel Macdonald. Elegant and sophisticated, each piece was thoughtfully conceived to complement the dignified style and timeless grace of this historic property.





## Guest Room and Guest Bath Accessories

These custom-colored, Smooth Leather Match accessories feature sleek forms and exquisite, yet understated, styling that contributes to the refined and luxurious sensibility of the space. Our custom capabilities are extensive with regard to form and finish, including