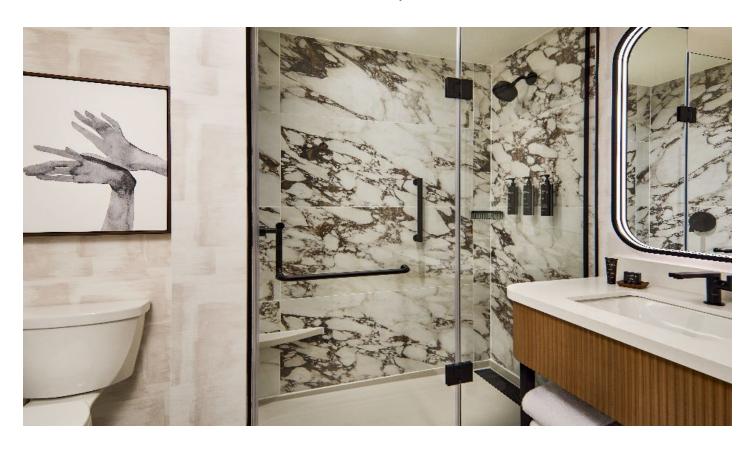

ations at the Fairmont Kea Lani. Tropical, breezy, and casually luxurious, the design team blended elements of the island's rich cultural heritage and lush surroundings with artful touches of modern elegance, like our signature White Lacquer accessories.





## Guest Bath and Guest Room

Our Lacquer finish is available in any Pantone, Sherwin Williams or Benjamin Moore color reference in both gloss and matte options. Part of our Quick Ship program, White Lacquer accessories are stocked at our warehouse in California.





# Lively Hotel on Oak (Tapestry Collection)

We worked with the interior designer for this boutique hotel to create chic, elegant guestroom and guest bath accessories in neutral tones, with textural elements that lend warmth and dimension to the vibrant, modern spaces.





## **Guest Room**

Our Ivory Jumbo Woven Embossed Leather Match is a soft, neutral, synthetic material with an embossed basket-weave pattern. We created a wood lid for the ice bucket to reflect the case goods and wood accents in the guestroom, a thoughtful and exquisite detail that charms guests and leaves lasting impressions.



## **Guest Bath**

The team paired the Jumbo Woven Embossed Leather Match wastebasket and tissue cover with our wood resin soap dish and coaster for the countertop white pump dispenser. Matte Black wall mount and pump dispensers were created for the shower to match the plumbing fixtures.





# Montage Big Sky

To complement the property's modern mountain design and timeless palette of regional woods and stones, we created custom guest room and bath accessorie