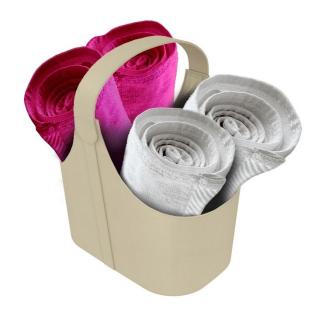

uding natural wood, black sand resin and our proprietary woven wave textured leather match.



#### **Guest Room**

We explored a variety of finishes with Montage before developing this distressed, saddle leather match material, so perfectly suited to the character of this boutique property.



# Minibar





Suites

Mini Suites







## Princess Cruises, The Sun Princess

We worked with The design team at Princess Cruises to create custom accessories for each room category, from standard staterooms to Sky Suites. Hand-crafted in a variety of leather match finishes and neutral tones, these pieces are fresh and modern, lux touches that complement their spaces, elevate the in-room experience and leave lasting impressions in the minds of guests.





## **Bath Accessories**



Towel Basket



## Other Suite Accessories



Luggage Rack







# Southernmost Beach Resort, Key West

We collaborated with the property's designers to create this fresh, breezy collection with a contemporary, coastal sensibility. The warm sand tones, muted blue accents, and organic textures of our pieces reflect the ombre patterns of the Atlantic ocean and contribute a sense of harmony with the resort's idyllic surroundings.





## Guest Room and Guest Bath Accessories

Our Natural Mendong, with wood accents and custom-colored leather match trim, has a beachy, organic and casually luxurious vibe. Mendong is crafted from Mendong grass, which is sustainably grown and harvested, and then hand-loomed by the skilled artisans at our company-owned factory in Indonesia.





# The Godfrey Detroit (Curio Col