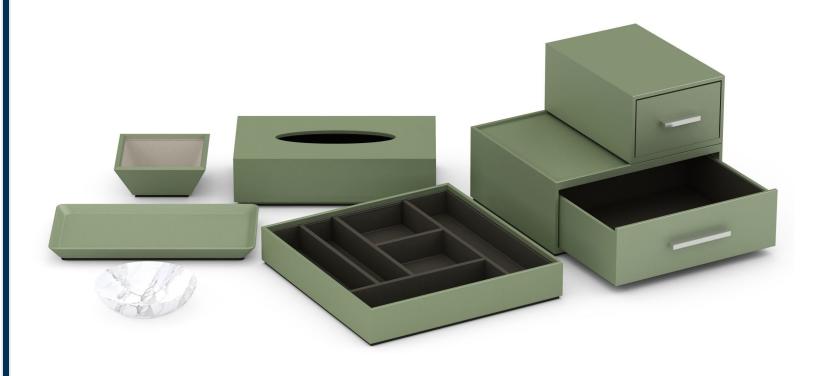

he red rocks of Sedona's Boynton Canyon, reflects the resort's unique spin on understated elegance and rustic luxury.





## Guest Bath and Guest Room

Our hand-cast Resin and Lacquer finishes are available in any Pantone, Benjamin Moore or Sherwin Williams color reference with a variety of textural and sheen options. The wood ice bucket is available in a variety of wood tones







# Mandarin Oriental Savoy, Zurich

Working with the property's design team, we created 40+ custom accessories for this exquisite property. Varying design by room type, we imagined and incorporated bespoke, yet nuanced detailing to ensure every piece was intimately connected to its space and artfully designed for seamless functionality.



## **Bath Accessories: Suites**



#### Bath Accessories: Guest Rooms





## Guest Room: Bedside and Desk



Guest Room: Foyer and Closet



## Guest Room: Minibar



Conference Areas







# Fairmont Hotel Macdonald, Edmonton

We collaborated with the property's design team to create accessories for the newly imagined guestrooms and suites at Fairmont Hotel Macdonald. Elegant and sophisticated, each piece was thoughtfully conceived to complement the dignified style and timeless grace of this historic property.





## Guest Room and Guest Bath Accessories

These custom-colored, Smooth Leather Match accessories feature sleek forms and exquisite, yet understated, styling that contributes to the refined and luxurious sensibility of the space. Our custom capabilities are extensive with regard to form and finish, including our ability to match any Pantone, Sher