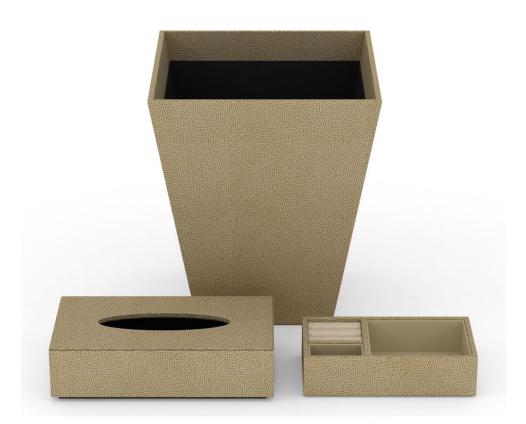

# Grand Hyatt Atlanta, Buckhead

The design team chose our through-body resin accessories in a custom Pantone with a matte finish for this luxurious downtown Buckhead hotel.

#### **Guest Bath Accessories**

Sleek, modern and weighty-in-feel, our hand-cast resin bath accessories elevate the guest bath experience and impress with exquisite craftsmanship and impeccable detailing. We craft our resin accessories in a variety of textures, including Opaque (as shown below), "Sand" and "Glass," and have the ability to match any Pantone, Sherwin Williams or Benjamin Moore color reference. These same accessories were also installed at Grand Hyatt Washington DC.